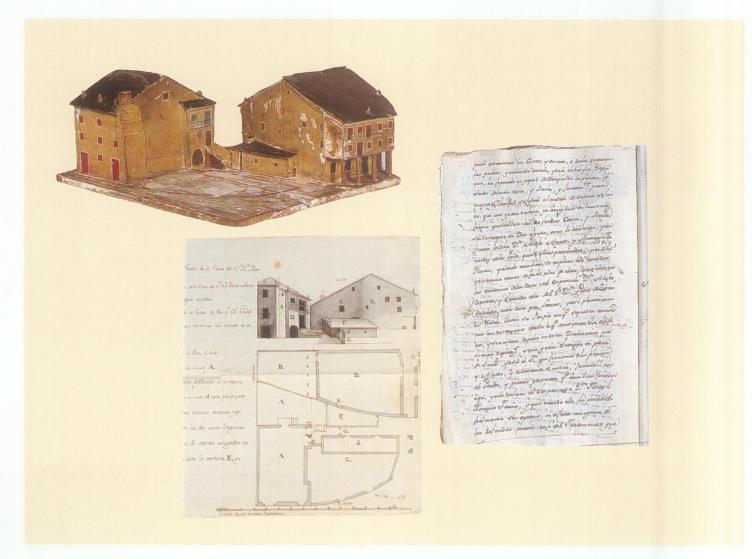

DIRECCIÓN GENERAL DEL LIBRO, ARCHIVOS Y BIBLIOTECAS

SUBDIRECCIÓN GENERAL DE LOS ARCHIVOS ESTATALES

Front cover: Central court. The building was rebuilt in 1972 keeping the original construction of 1602.