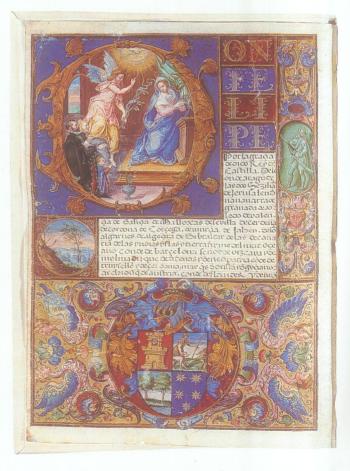

#### Back cover:

**C**over and miniature from the letters patent of nobility of Juan de Vargas of Simancas, issued by the Tribunal de la Real Chancillería. 1577, February 5. Valladolid.

1ª Impresión. Año 2000 2ª Reimpresión. Año 2002