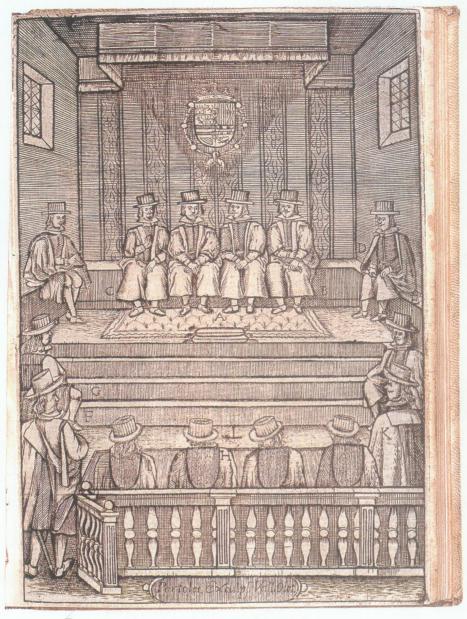

The government of the *Chancillería* was directed by the President, assisted by the *oidores*, who when meeting constituted the *Acuerdo*. The President was an ecclesiastic in the sixteenth and seventeenth centuries and a layman from then on. He was a leading expert on civil law, a trained jurist and an expert in laws of the Castilian administration, as opposed to other presidents of tribunals in Spain and America who exercised as governors or as