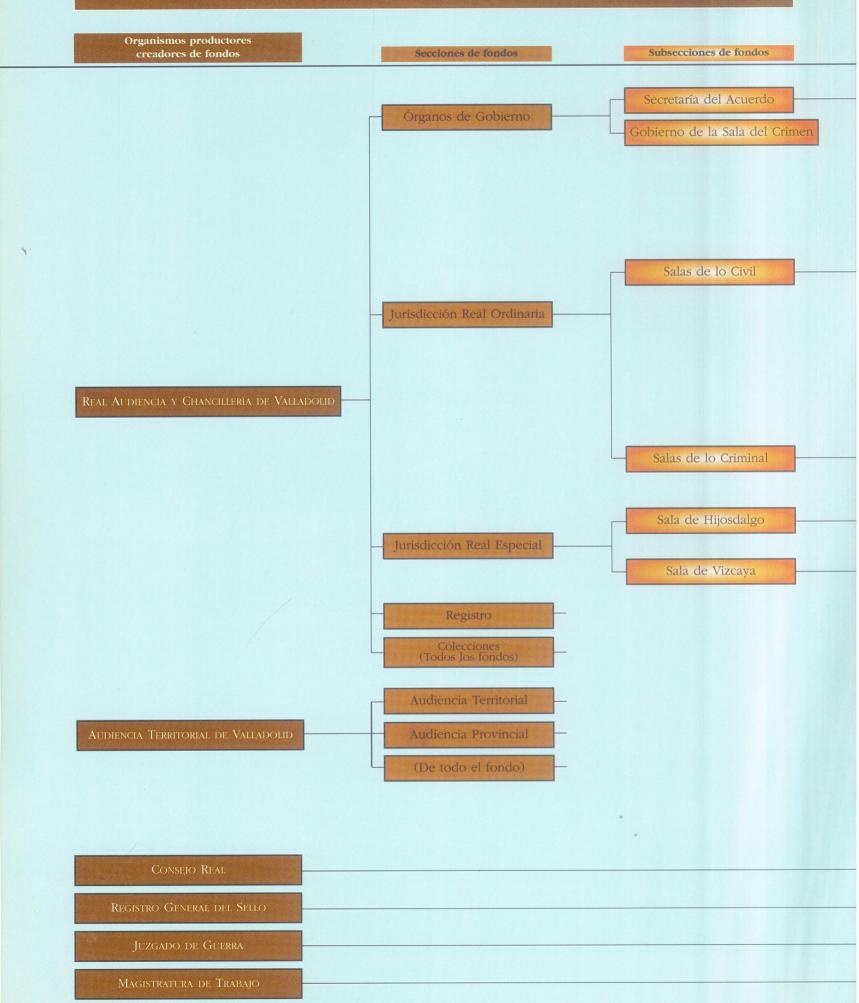

4 (Gaceta of 28/1/1834) on Judicial Demarcation: in order to unify the judicial demarcation with the administrative demarcation and make a balanced distribution of territory in the courts, with the twofold object of facilitating the people's access to the bigher tribunals, to place the magistrates in a position to supervise closely the action of lower judges and repress criminals with the greatest promptitude. All the bigher tribunals of the provinces shall have the name of Royal Lawcourts... And furthermore two more Lawcourts shall be established in the cities of Burgos and Albacete... The officials no longer required in Valladolid and Granada shall pass respectively with their subordinates to establish those of Burgos and Albacete.

### ORGANIZACIÓN Y CLASIFICACIÓN ACTUAL DE LOS FONDOS



Ayuntamiento de Valladolid (Depósito Temporal)

|   | Series                      | Subseries                               | Años extremos      | Volumen           |
|---|-----------------------------|-----------------------------------------|--------------------|-------------------|
|   | Expedientes                 | _                                       |                    | 307 cajas         |
|   | Libros                      | _                                       |                    | 118 libros        |
|   | Cédulas y Pragmáticas       |                                         | 1495-1807          | 14 cajas          |
|   |                             |                                         | Siglo XVI-1834     | 95 cajas          |
|   | Sentencias                  |