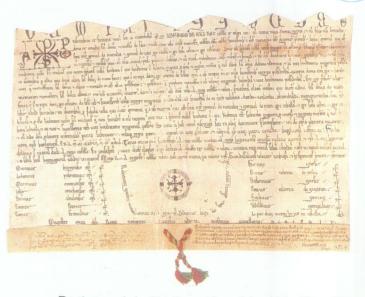

Agreement drawn up between the Monastery of San Benito de Sahagún and various private individuals on land close to Cofiñal (León). 978, October, 7 (s.l.).

pleaded his case before him, but as lands and vassals grew in number, the administration of justice exercised directly by the King got more difficult. Rulers then began to delegate the administration of justice to the clergy or the nobility -who formed the Court- and later to alcaldes and regidores (local authorities) acting on their behalf, though they always reserved supreme jurisdiction and intervened directly in the appeals. The King and his Court carried out political and judicial functions without distinction, though these two fields gradually took shape and came to constitute clearly differentiated institutions, those devoted to the administration of justice and those responsible for counselling the King's government. Thus an event of special importance during the reign of Alfonso X the Wise was the appointment in the Cortes (Parliament) of Zamora in 1274 of 26 judges of which 23 were Alcaldes de Corte, who would be responsible in the first instance for matters arising in the King's Court, and three Alcaldes de las Alzadas who were assigned to the appeals against sentences by the rest of the kingdom's judges. This was the origin of the Tribunal de la Real Audiencia y Chancillería.