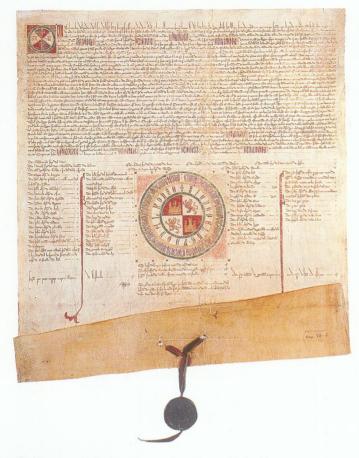

#### Back cover:

**C**over and miniature from the letters patent of nobility of Juan de Vargas of Simancas, issued by the Tribunal de la Real Chancillería. 1577, February 5. Valladolid.

1ª Impresión. Año 2000 2ª Reimpresión. Año 2002